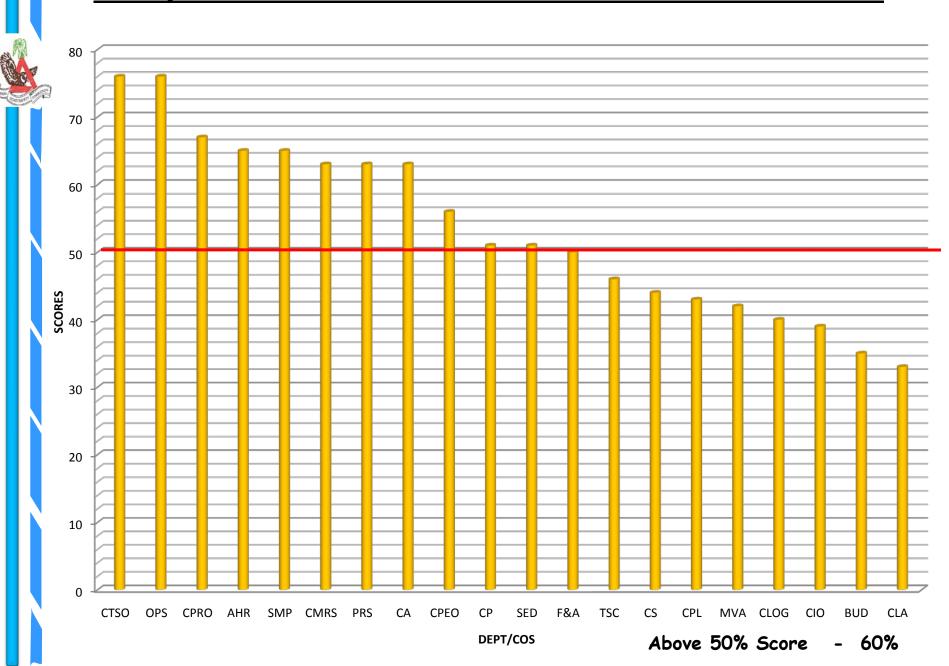

## 1<sup>ST</sup> QUARTER ASSESSMENT OF RSHQ DEPTS/COS BY THE CMO MONTH/YEAR: JAN - MAR 2012

| DEPTs/COs   | REPORTING | MONITORIN | ALIGNED<br>SERVICE<br>STANDARDS | CAPACITY<br>BUILDING | TEAM WORK &   | FINANCIAL<br>&   | TOTAL | POSITION               |
|-------------|-----------|-----------|---------------------------------|----------------------|---------------|------------------|-------|------------------------|
|             |           |           |                                 |                      | COLLABORATION | RESOURCE<br>MGT. |       |                        |
| CTSO        | 20        | 12        | 14                              | 7                    | 8             | 15               | 76    | <b>1</b> <sup>ST</sup> |
| OPS         | 20        | 20        | 12                              | 5                    | 4             | 15               | 76    | 1 <sup>ST</sup>        |
| CPRO        | 20        | 6         | 16                              | 7                    | 3             | 15               | 67    | 3 <sup>RD</sup>        |
| AHR         | 19        | 14        | 14                              | 3                    | 0             | 15               | 65    | <b>4</b> <sup>TH</sup> |
| SMP         | 20        | 6         | 14                              | 6                    | 4             | 15               | 65    | <b>4</b> <sup>TH</sup> |
| CMRS        | 18        | 8         | 14                              | 4                    | 4             | 15               | 63    | 6 <sup>TH</sup>        |
| PRS PRS     | 18        | 8         | 13                              | 7                    | 2             | 15               | 63    | 6 <sup>TH</sup>        |
| CA          | 20        | 6         | 15                              | 6                    | 1             | 15               | 63    | 6 <sup>TH</sup>        |
| <u>CPEO</u> | 20        | 10        | 13                              | 9                    | 4             | 0                | 56    | 9 <sup>TH</sup>        |
| CP          | 20        | 6         | 13                              | 10                   | 2             | 0                | 51    | 10 <sup>TH</sup>       |
| SED         | 20        | 10        | 12                              | 7                    | 2             | 0                | 51    | 10 <sup>TH</sup>       |
| F&A         | 17        | 14        | 13                              | 2                    | 4             | 0                | 50    | 12 <sup>TH</sup>       |
| TSC         | 18        | 8         | 12                              | 7                    | 1             | 0                | 46    | 13 <sup>TH</sup>       |
| <i>C</i> 5  | 19        | 8         | 12                              | 1                    | 4             | 0                | 44    | 14 <sup>TH</sup>       |
| CPL         | 20        | 8         | 13                              | 1                    | 1             | 0                | 43    | 15 <sup>TH</sup>       |
| MVA         | 19        | 12        | 11                              | 0                    | 0             | 0                | 42    | 16 <sup>TH</sup>       |
| CLOG        | 18        | 2         | 13                              | 6                    | 1             | 0                | 40    | 1711                   |
| CIO         | 13        | 8         | 14                              | 2                    | 2             | 0                | 39    | 18 <sup>TH</sup>       |
| BUD         | 17        | 2         | 13                              | 3                    | 0             | 0                | 35    | 19 <sup>TH</sup>       |
| CLA         | 12        | 6         | 14                              | 0                    | 1             | 0                | 33    | 20 <sup>TH</sup>       |

 KEY

 GREEN
 EXCELLENT
 80 - 100

 BLUE VERY GOOD
 70 - 79

 ORANGE GOOD
 60 - 69

 YELLOW
 - FAIR
 50 - 59

 RFD FATI
 0 - 49

## 1ST QUARTER 2012 ASSESSMENT OF DEPTS/COS BY THE CMO