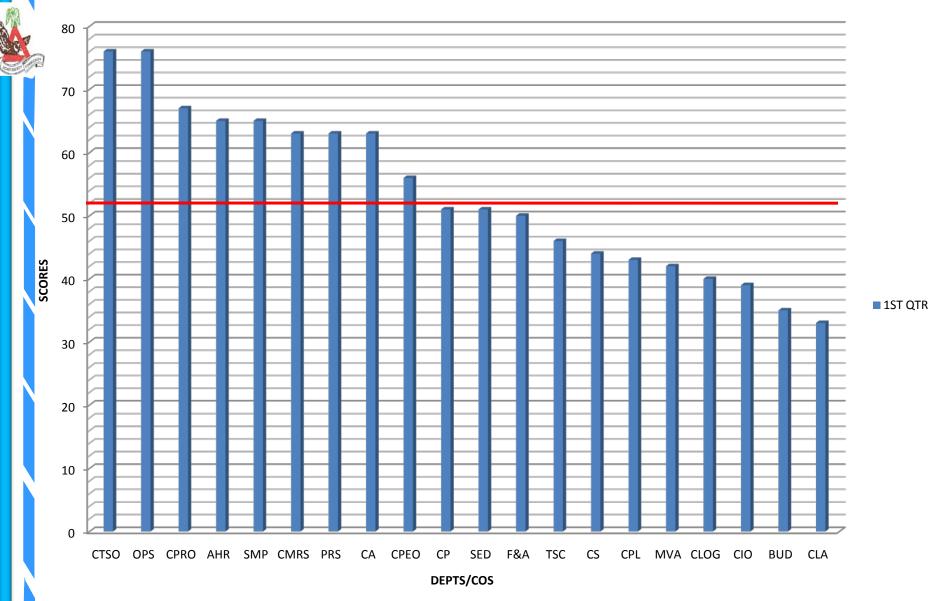

## 1<sup>ST</sup> QUARTER ASSESSMENT OF RSHQ DEPTS/COS BY THE CMO MONTH/YEAR: JAN - MAR 2012

| DEPTs/COs   | REPORTING | MONITORIN | ALIGNED<br>SERVICE<br>STANDARDS | CAPACITY<br>BUILDING | TEAM WORK &   | FINANCIAL<br>&   | TOTAL | POSITION               |
|-------------|-----------|-----------|---------------------------------|----------------------|---------------|------------------|-------|------------------------|
|             |           |           |                                 |                      | COLLABORATION | RESOURCE<br>MGT. |       |                        |
| CTSO        | 20        | 12        | 14                              | 7                    | 8             | 15               | 76    | <b>1</b> <sup>ST</sup> |
| OPS         | 20        | 20        | 12                              | 5                    | 4             | 15               | 76    | 1 <sup>ST</sup>        |
| CPRO        | 20        | 6         | 16                              | 7                    | 3             | 15               | 67    | 3 <sup>RD</sup>        |
| AHR         | 19        | 14        | 14                              | 3                    | 0             | 15               | 65    | <b>4</b> <sup>TH</sup> |
| SMP         | 20        | 6         | 14                              | 6                    | 4             | 15               | 65    | <b>4</b> <sup>TH</sup> |
| CMRS        | 18        | 8         | 14                              | 4                    | 4             | 15               | 63    | 6 <sup>TH</sup>        |
| PRS PRS     | 18        | 8         | 13                              | 7                    | 2             | 15               | 63    | 6 <sup>TH</sup>        |
| CA          | 20        | 6         | 15                              | 6                    | 1             | 15               | 63    | 6 <sup>TH</sup>        |
| <u>CPEO</u> | 20        | 10        | 13                              | 9                    | 4             | 0                | 56    | 9 <sup>TH</sup>        |
| CP          | 20        | 6         | 13                              | 10                   | 2             | 0                | 51    | 10 <sup>TH</sup>       |
| SED         | 20        | 10        | 12                              | 7                    | 2             | 0                | 51    | 10 <sup>TH</sup>       |
| F&A         | 17        | 14        | 13                              | 2                    | 4             | 0                | 50    | 12 <sup>TH</sup>       |
| TSC         | 18        | 8         | 12                              | 7                    | 1             | 0                | 46    | 13 <sup>TH</sup>       |
| <i>C</i> 5  | 19        | 8         | 12                              | 1                    | 4             | 0                | 44    | 14 <sup>TH</sup>       |
| CPL         | 20        | 8         | 13                              | 1                    | 1             | 0                | 43    | 15 <sup>TH</sup>       |
| MVA         | 19        | 12        | 11                              | 0                    | 0             | 0                | 42    | 16 <sup>TH</sup>       |
| CLOG        | 18        | 2         | 13                              | 6                    | 1             | 0                | 40    | 1711                   |
| CIO         | 13        | 8         | 14                              | 2                    | 2             | 0                | 39    | 18 <sup>TH</sup>       |
| BUD         | 17        | 2         | 13                              | 3                    | 0             | 0                | 35    | 19 <sup>TH</sup>       |
| CLA         | 12        | 6         | 14                              | 0                    | 1             | 0                | 33    | 20 <sup>TH</sup>       |

 KEY

 GREEN
 EXCELLENT
 80 - 100

 BLUE VERY GOOD
 70 - 79

 ORANGE GOOD
 60 - 69

 YELLOW
 - FAIR
 50 - 59

 RFD FATI
 0 - 49

## 1ST QUARTER 2012 ASSESSMENT OF DEPTS/COS BY THE CMO

Above 50% Score - 60%